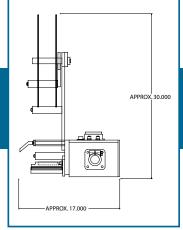

#### Compact labeling system specifications:

| Power requirements:     | 120 VAC 50/60 HZ, single phase,                      |
|-------------------------|------------------------------------------------------|
|                         | amps.                                                |
| Max speed:              | Up to 900+ pieces per minute<br>(1.5″ insert length) |
| Controls:               | Applied Motion; DC Servo Drives                      |
| Dimensions, Controller: | 14″ high, 12″ wide, 7″ deep                          |
| Weight, Head:           | 40 lbs.                                              |
| Weight, Controller:     | 27 lbs.                                              |
| Lubrication needs:      | None                                                 |
| Air requirements:       | Up to 4 CFM @ 60 – 90 PSI                            |
|                         |                                                      |

#### In Shop Warranty:

The Model CLS has a 12-month warranty on non-wear parts, a six month warranty on wear parts and a 90 day warranty on in-feed/nip rollers.

10

Dimensions, Head: