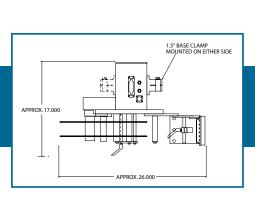

#### Compact labeling system specifications:

| Power requirements:     | 120 VAC 50/60 HZ, single phase,                      |
|-------------------------|------------------------------------------------------|
|                         | amps.                                                |
| Max speed:              | Up to 900+ pieces per minute<br>(1.5″ insert length) |
| Controls:               | Applied Motion; DC Servo Drives                      |
| Dimensions, Controller: | 14″ high, 12″ wide, 7″ deep                          |
| Weight, Head:           | 40 lbs.                                              |
| Weight, Controller:     | 27 lbs.                                              |
| Lubrication needs:      | None                                                 |
| Air requirements:       | Up to 4 CFM @ 60 – 90 PSI                            |
|                         |                                                      |

#### In Shop Warranty:

The Model CLS has a 12-month warranty on non-wear parts, a six month warranty on wear parts and a 90 day warranty on in-feed/nip rollers.

10

Dimensions, Head: