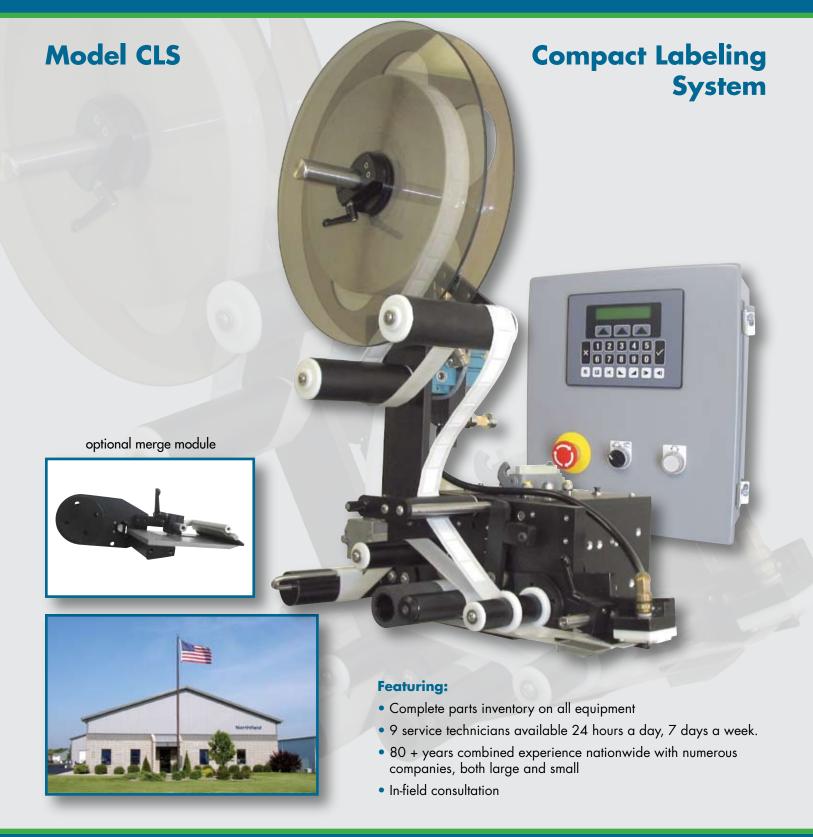

## Model CLS

#### Compact labeling system specifications:

| Power requirements:     | 120 VAC 50/60 HZ, single phase,                      |
|-------------------------|------------------------------------------------------|
|                         | amps.                                                |
| Max speed:              | Up to 900+ pieces per minute<br>(1.5″ insert length) |
| Controls:               | Applied Motion; DC Servo Drives                      |
| Dimensions, Controller: | 14″ high, 12″ wide, 7″ deep                          |
| Weight, Head:           | 40 lbs.                                              |
| Weight, Controller:     | 27 lbs.                                              |
| Lubrication needs:      | None                                                 |
| Air requirements:       | Up to 4 CFM @ 60 – 90 PSI                            |
|                         |                                                      |

Standard label sizes and specifications:

Minimum label size: Maximum label size: .75" wide x .75" long 4" wide x 8" long (MERGE) 3" wide x 4" long (RVB)

<u>Optional:</u>

Extended snorkel available for vertical form fill and seal machines

Rolls up to 16" diameter

#### In Shop Warranty:

The Model CLS has a 12-month warranty on non-wear parts, a six month warranty on wear parts and a 90 day warranty on in-feed/nip rollers.

10

Dimensions, Head: