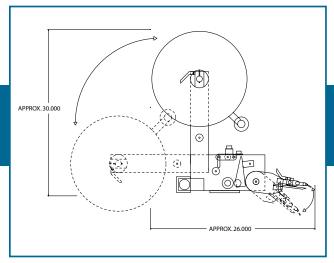

#### Compact labeling system specifications:

| Power requirements:     | 120 VAC 50/60 HZ, single phase,                      |
|-------------------------|------------------------------------------------------|
|                         | amps.                                                |
| Max speed:              | Up to 900+ pieces per minute<br>(1.5″ insert length) |
| Controls:               | Applied Motion; DC Servo Drives                      |
| Dimensions, Controller: | 14″ high, 12″ wide, 7″ deep                          |
| Weight, Head:           | 40 lbs.                                              |
| Weight, Controller:     | 27 lbs.                                              |
| Lubrication needs:      | None                                                 |
| Air requirements:       | Up to 4 CFM @ 60 – 90 PSI                            |
|                         |                                                      |

#### In Shop Warranty:

The Model CLS has a 12-month warranty on non-wear parts, a six month warranty on wear parts and a 90 day warranty on in-feed/nip rollers.

10

Dimensions, Head: